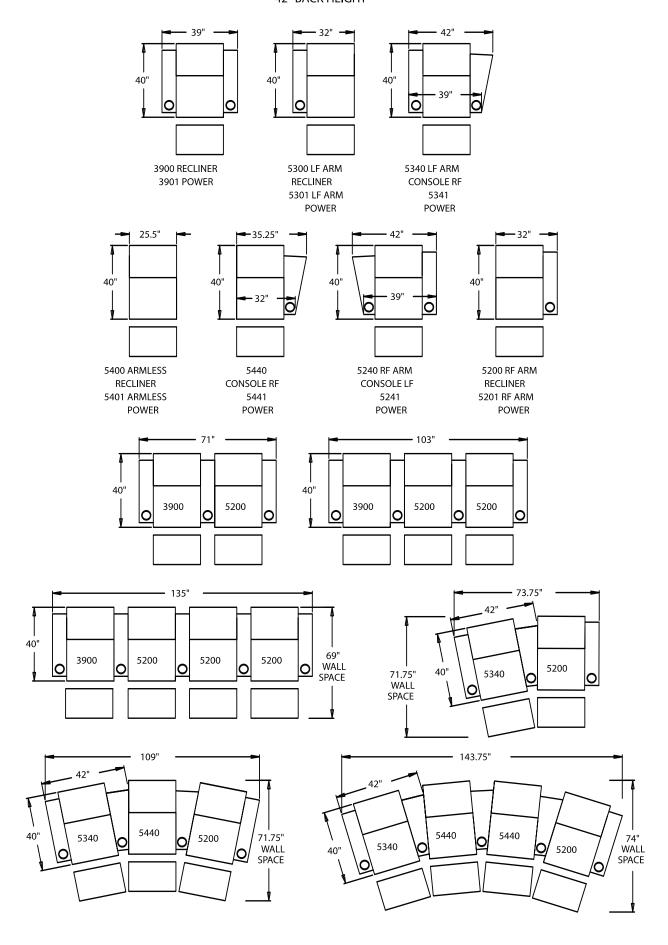

# **STRAIGHT**

**3900** - Straight Arm RF/LF, WAW\*, TM\*, Rec **3901** - Straight Arm RF/LF, WAW\*, PR\*, Rec **H. 42" W. 39" SD. 24" OD. 40"** 

**5200** - Straight Arm RF, WAW®, TM®, Rec **5201** - Straight Arm RF, WAW®, PR®, Rec

H. 42" W. 32" SD. 24" OD. 40"

**5300 -** Straight Arm LF, WAW®, TM®, Rec **5301 -** Straight Arm LF, WAW®, PR®, Rec

H. 42" W. 32" SD. 24" OD. 40"

**5400 -** Armless, WAW®, TM®, Rec

**5401** - Armless, WAW®, PR®, Rec

H. 42" W. 25.25" SD. 24" OD. 40"

Available in fabric, suede, vinyl, 100% genuine top arain leather or LeatherPlus.\*

\* LeatherPlus combines leather and vinyl for value and comfort.

©2008 Berkline, LLC Specifications accurate at time of printing. Specifications are subject to change without notification. Revised 4/08.

### **CURVED**

**5240 -** LF Wedge Arm/RF Straight Arm, WAW®, TM®, Rec

**5241** - LF Wedge Arm/RF Straight Arm, WAW®, PR®, Rec

H. 42" W. 42" SD. 24" OD. 40"

**5340 -** Wedge Arm RF/LF Straight Arm, WAW®, TM®, Rec

**5341 -** Wedge Arm RF/LF Straight Arm, WAW®, PR®, Rec

H. 42" W. 42" SD. 24" OD. 40"

**5440 -** Wedge Arm RF, WAW®, TM®, Rec

**5441 -** Wedge Arm RF, WAW®, PR®, Rec **H. 42" W. 35.25" SD. 24" OD. 40"** 

WAW<sup>®</sup> = Wallaway<sup>®</sup>
TM<sup>®</sup> = TouchMotion<sup>®</sup>
PR<sup>®</sup> = PowerRecline<sup>®</sup>
REC = Recliner

#### 42" BACK HEIGHT