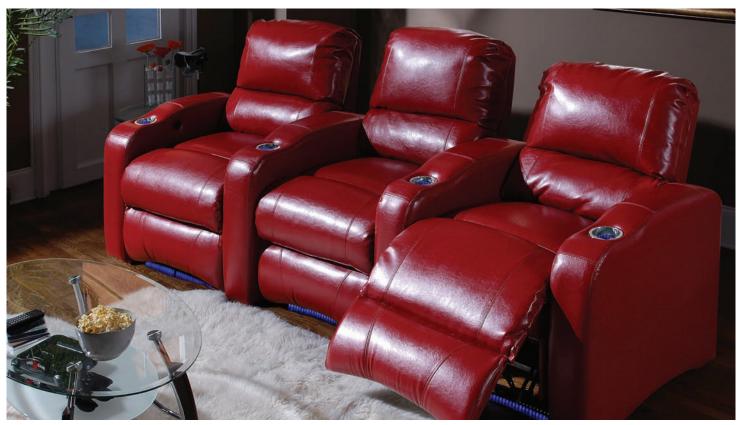

# **Optional Features:**

- ButtKicker®- Silent subwoofer in seat that allows viewers to feel powerful bass without excessive volume.
- Lighted Cupholder Generously sized to hold most cans, bottles and drink cups.
   Lighted ring illuminates the cupholder from the inside.
- Ambient Base Lighting Soft glowing light illuminates from the bottom of the chair giving the ambience of an actual movie theater.
- **Wallaway**® Fully reclines just inches away from the wall, allowing greater decorating flexibility and more efficient use of space.
- TouchMotion® Easily reclines at the touch of a button.
- PowerRecline® Effortlessly recline to your favorite position.
- **SpaceSmart Frame** Smaller frame size for maximum space efficiency.